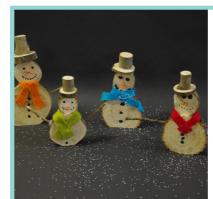

£2.00

Stacking tree decoration

£2.00

Standing snowman decoration

£2.00

Elf door

£3.00

Hanging xmas decoration £2.50