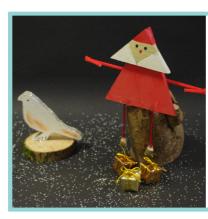

£2.00

Stacking tree decoration

£2.00

Standing snowman decoration

£2.00

Elf door

£3.00

Hanging xmas decoration £2.50