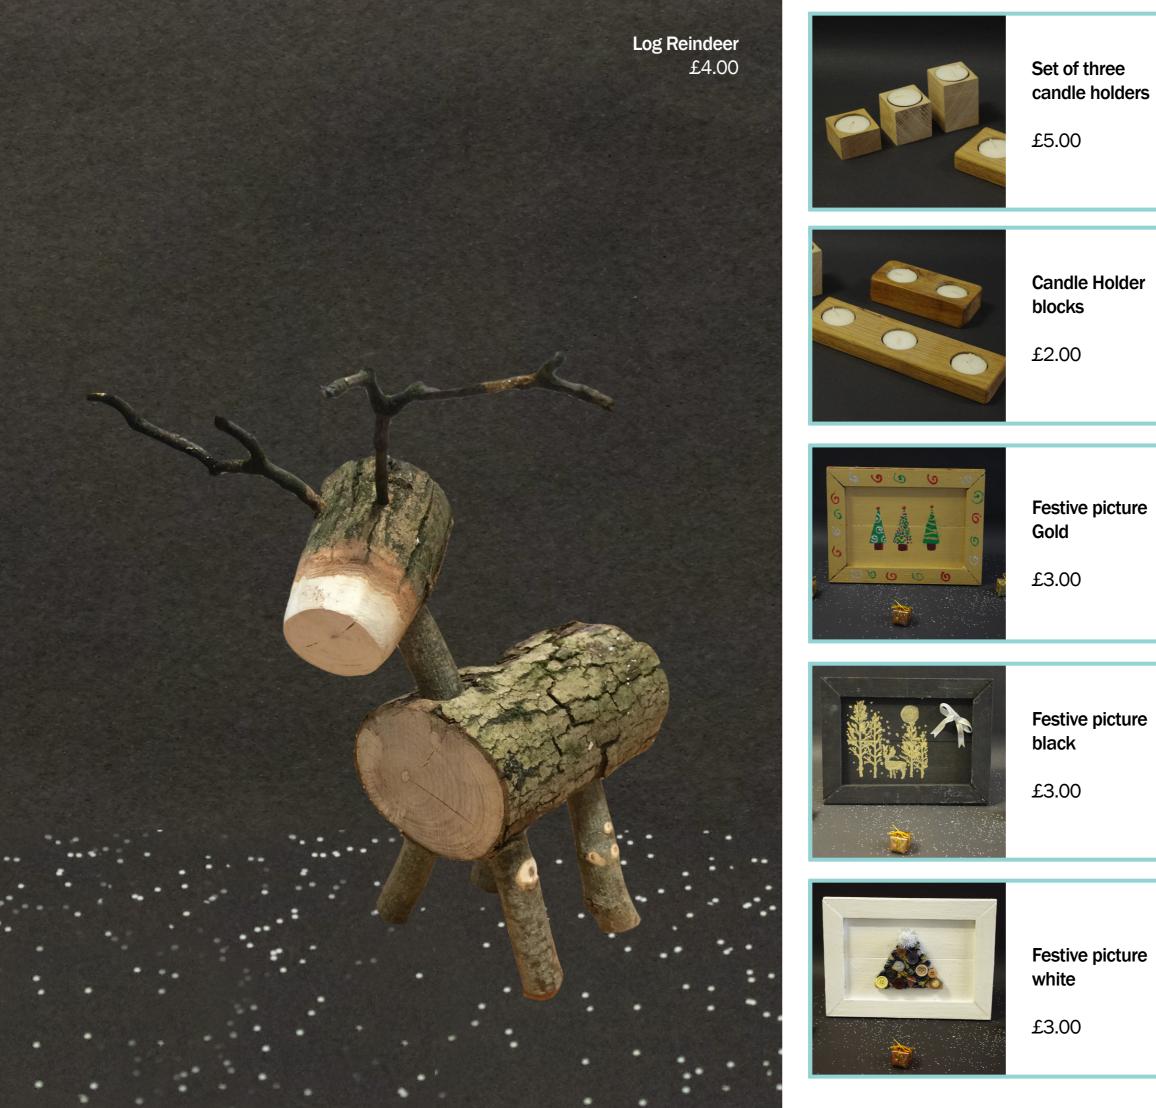

£2.00

Stacking tree decoration

£2.00

Standing snowman decoration

£2.00

Elf door

£3.00

Hanging xmas decoration £2.50