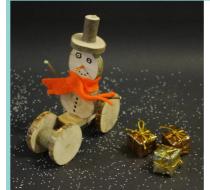

£2.00

Stacking tree decoration

£2.00

Standing snowman decoration

£2.00

Elf door

£3.00

Hanging xmas decoration £2.50