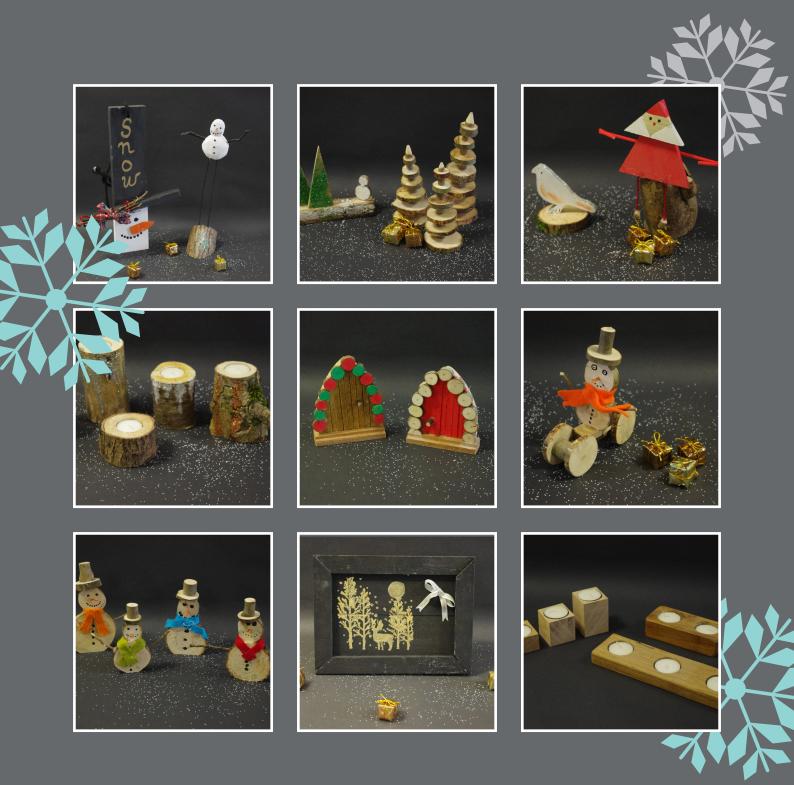

All funds raised will go back into school and used to enhance the students' education.

Thank you for supporting our outstanding school & college.

Sitting santa decoration/place holder

£2.00

Mobile snowman decoration