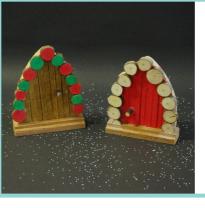

£2.00

Stacking tree decoration

£2.00

Standing snowman decoration

£2.00

Elf door

£3.00

Hanging xmas decoration £2.50