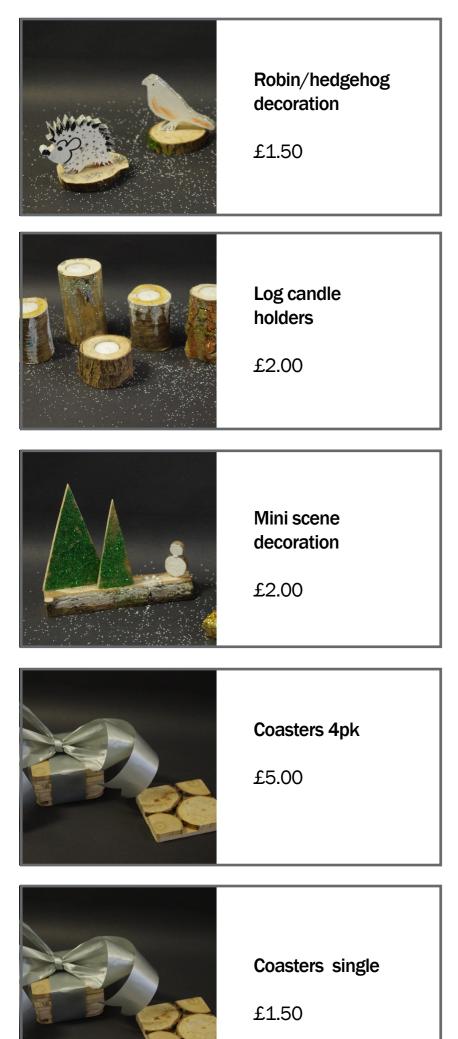

from recycled wood and handcrafted by our students. All of our products are made to order so we have limited quantities, but we will do our best to fulfil every order. Please allow time for the products to be made. The order form can be found on the back page. Once we have received your order, a member of staff will be in touch to let you know when your order will be ready to collect. Cash is payable on collection, unfortunately we cannot accept card payments.

All funds raised will go back into school and used to enhance the students' education.

Thank you for supporting our outstanding school & college.





Sitting santa decoration/place holder

£2.00



Mobile snowman decoration

£2.00



Stacking tree decoration

£2.00



Standing snowman decoration

£2.00



Elf door

£3.00

















Hanging xmas decoration £2.50

Tall snowman/santa £4.00

> Decorative snowman board £4.00

\*\*\*\*\*\*\*\*\*\*



Festive picture black









## **ORDER FORM**

| Full name:                                                      |     |    |  |
|-----------------------------------------------------------------|-----|----|--|
| Contact Number:                                                 |     |    |  |
| Email address:                                                  |     |    |  |
| I would like to be kept informed about future catalogues/events | Yes | No |  |
| How did you hear about our catalogue?                           |     |    |  |

| PRODUCT NAME | QUANTITY | PRICE |
|--------------|----------|-------|
|              |          |       |
|              |