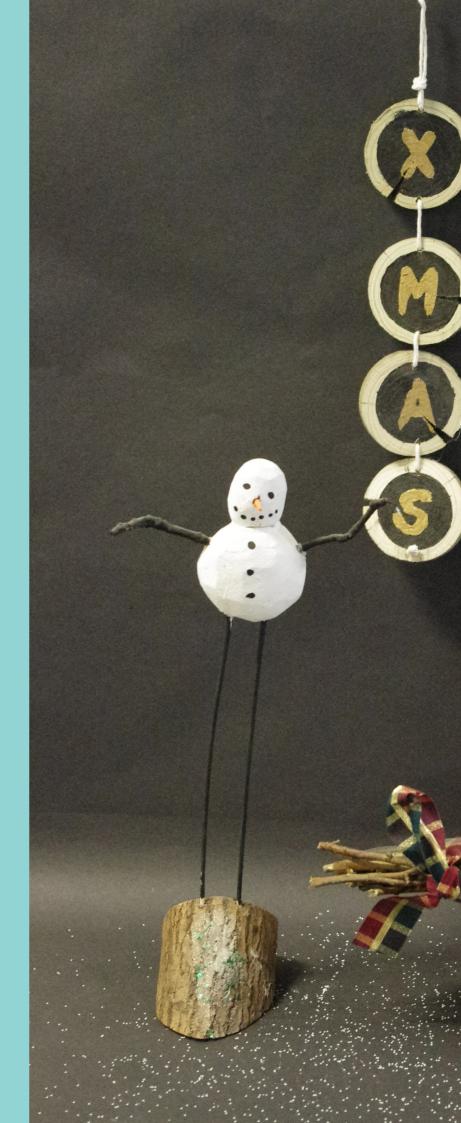

Tall snowman/santa £4.00

> Decorative snowman board £4.00

\*\*\*\*\*\*\*\*\*\*

Festive picture black