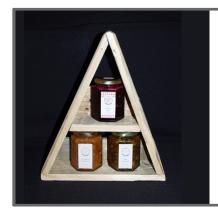

#### **Christmas Tree - 3 Jars**

(Includes Orange Marmalade, Black Cherry Preserve, Strawberry Jam)

£7.50