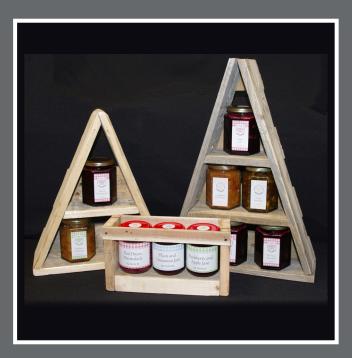

£2.50

Coasters 4pk

£5.00

£1.50

The Kitchen and The Workshop have been working together to create these premium festive gifts in the form of jams, pickles and chutneys, displayed on handcrafted holders which can be kept and re-used.

#### **Christmas Tree - 6 Jars**

(Includes Lemon Curd, Pineapple & Chilli Relish, Strawberry Jam, Pickled Red Cabbage, Black Cherry Preserve, Orange Marmalade)

£15.00

#### **Christmas Tree - 3 Jars**

(Includes Orange Marmalade, Black Cherry Preserve, Strawberry Jam)

£7.50

#### Rack of 3 Jars

(Includes Plum & Cinnamon Jam, Red Onion Chutney, Strawberry Jam)

£6.50

#### **Individual Jars**

(Choose from Pickled Beetroot, Pickled Red Cabbage or Orange marmalade)

£1.50

Please ensure you fill in The Kitchen order form for these products THE FITCHEN Cherry Jam FITCHEN THE. Pineapple & Chilli Relish FITCHEN Lime Marmalade exp; 30/04/20 FITCHEN FITCHEN Blackberry & Apple Jam FITCHEN Red Onion Marmalade