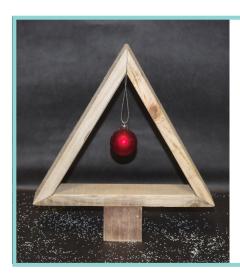

All funds raised will go back into school and used to enhance the students' education

Thank you for supporting our outstanding school & college.

Small festive triangle

£3.00

Bark candle holder

£2.00

Standing snowman decoration