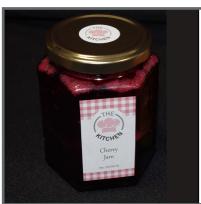

#### **Individual Jars**

(Choose from Pickled Beetroot, Pickled Red Cabbage or Orange marmalade)

£1.50

Please ensure you fill in The Kitchen order form for these products THE FITCHEN Cherry Jam FITCHEN THE. Pineapple & Chilli Relish FITCHEN Lime Marmalade exp; 30/04/20 FITCHEN FITCHEN Blackberry & Apple Jam FITCHEN Red Onion Marmalade