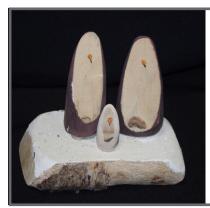

£2.00

Elf door

£3.00

Lantern

£3.00

Log candle holders

£2.00

Penguin family decoration