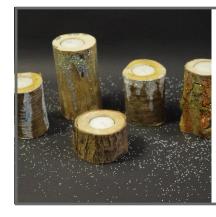

£2.00

Elf door

£3.00

Lantern

£3.00

Log candle holders

£2.00

Penguin family decoration