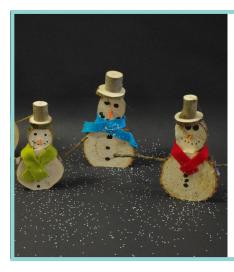

All funds raised will go back into school and used to enhance the students' education

Thank you for supporting our outstanding school & college.

Small festive triangle

£3.00

Bark candle holder

£2.00

Standing snowman decoration