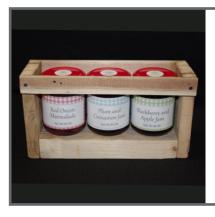

#### Rack of 3 Jars

(Includes Plum & Cinnamon Jam, Red Onion Chutney, Strawberry Jam)

£6.50