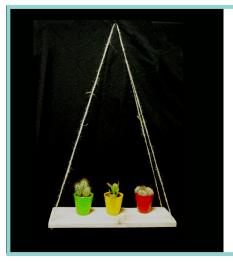

Reindeer stocking holder

£3.00

Bauble triangle

£3.00

Hanging Shelf (Pots for display purposes only)

£4.00

Peg picture frame

(Picture for display purposes only)