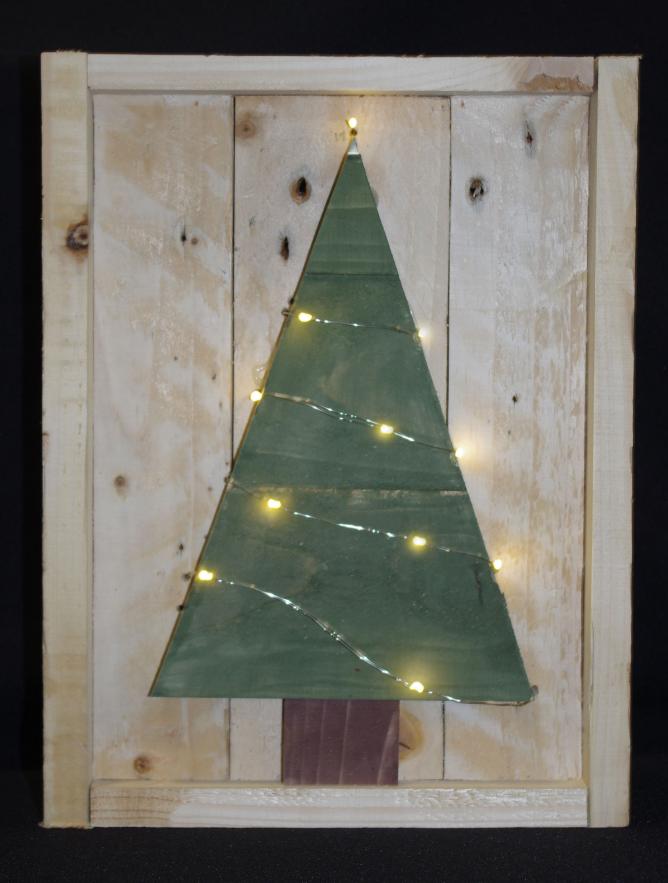

All funds raised will go back into school and used to enhance the students' education

Thank you for supporting our outstanding school & college.

Small festive triangle

£3.00

Bark candle holder

£2.00

Standing snowman decoration