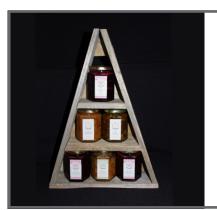

#### **Christmas Tree - 6 Jars**

(Includes Lemon Curd, Pineapple & Chilli Relish, Strawberry Jam, Pickled Red Cabbage, Black Cherry Preserve, Orange Marmalade)

£15.00