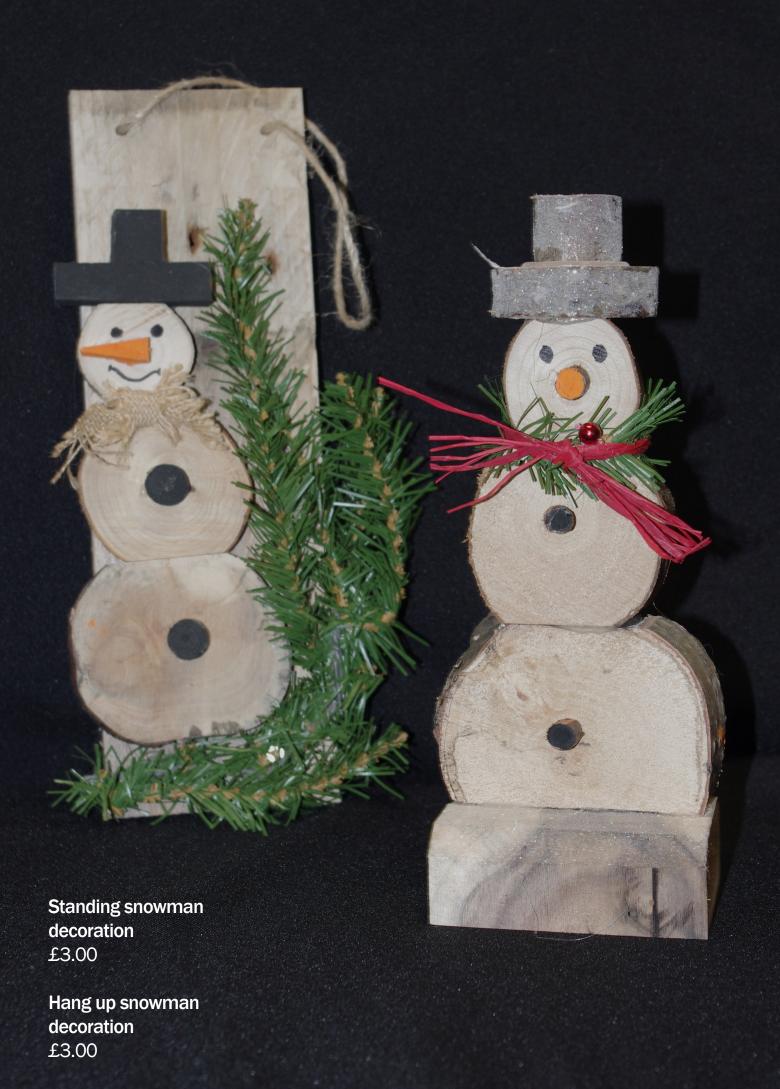

All funds raised will go back into school and used to enhance the students' education

Thank you for supporting our outstanding school & college.

Small festive triangle

£3.00

Bark candle holder

£2.00

Standing snowman decoration

£2.00

Elf door

£3.00

Lantern

£3.00

Log candle holders

£2.00

Penguin family decoration