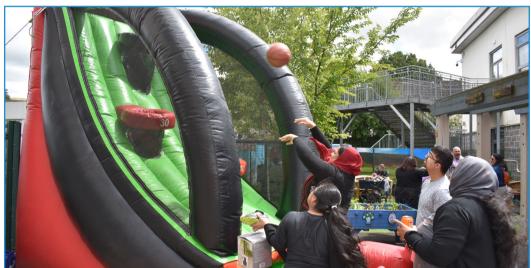

The event began with bright sunshine as we set up the stalls outside. However, a sudden downpour soon forced us to switch to plan B and move everything indoors. The hall was bustling with a variety of stalls offering food and drink, tombolas, games, competitions, plants, and more. There was an array of delicious food, including hot dogs, samosas, cakes, traybakes, and candy floss. Once we were settled inside, the sun made a return, allowing us to set up outdoor activities in the sensory garden, which featured inflatables, face painting, and circus skills.