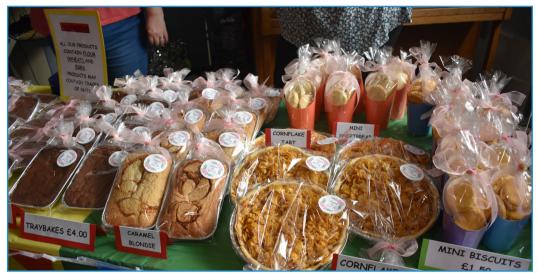

The event began with bright sunshine as we set up the stalls outside. However, a sudden downpour soon forced us to switch to plan B and move everything indoors. The hall was bustling with a variety of stalls offering food and drink, tombolas, games, competitions, plants, and more. There was an array of delicious food, including hot dogs, samosas, cakes, traybakes, and candy floss. Once we were settled inside, the sun made a return, allowing us to set up outdoor activities in the sensory garden, which featured inflatables, face painting, and circus skills.