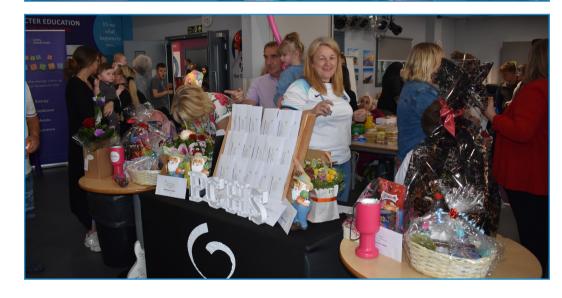

## PENDLE COMMUNITY HIGH SCHOOL & COLLEGE SUMMER FAIR SUCCESS

On Saturday, July 6th, Pendle Community High School & College held its inaugural Summer Fair. The primary goal of the event was to raise funds for various trips and residentials for our students, many of whom have physical disabilities, learning difficulties, autism, or lifelimiting conditions. We were overwhelmed by the generosity of local businesses, parents, carers, staff, and community members who contributed in numerous ways. We received an abundance of fantastic raffle prizes, cash donations, and items for the raffle and tombolas, among other contributions.

Despite the unpredictable weather, the event saw a fantastic turnout. We received excellent feedback, and it seemed everyone had a wonderful time. In total, we raised an impressive £2022! We extend our heartfelt thanks to everyone who contributed to making this event a success and supported us in any way. Special thanks go to the local businesses listed below. Without this support, we would not be able to provide our students with these unforgettable opportunities. We are enormously grateful.