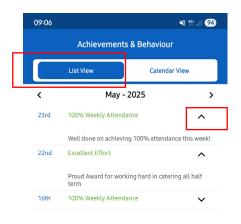

| Home | Students | D<br>Messages |
|------|----------|---------------|
| 111  | Ο        | <             |

3. Or 'List view' where you can toggle the arrows for more information on why the achievement was awarded.