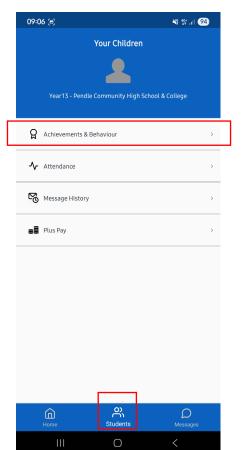

## Follow the steps below to view their achievements in the app:

1. Using the students tab at the bottom, navigate to 'Achievements & Behaviour'

| 09:06 (=                 |           | ME 🛠 .iil 94 |     |               |     |     |  |  |
|--------------------------|-----------|--------------|-----|---------------|-----|-----|--|--|
| Achievements & Behaviour |           |              |     |               |     |     |  |  |
|                          | List View |              |     | Calendar View |     |     |  |  |
| <                        |           | May 2025 >   |     |               |     |     |  |  |
| Sun                      | Mon       | Tue          | Wed | Thu           | Fri | Sat |  |  |
|                          |           |              |     | 1             | 2   | 3   |  |  |
| 4                        | 5         | 6            | 7   | 8             | 9   | 10  |  |  |
| 11                       | 12        | 13           | 14  | 15            | 16  | 17  |  |  |
| 18                       | 19        | 20           | 21  | 22            | 23  | 24  |  |  |
| 25                       | 26        | 27           | 28  | 29            | 30  | 31  |  |  |
|                          |           |              |     |               |     |     |  |  |
| Ac                       | hievemer  | nt           |     |               |     |     |  |  |
| 🔴 Be                     | haviour   |              |     |               |     |     |  |  |

| Home | Students | D<br>Messages |
|------|----------|---------------|
| Ш    | Ο        | <             |

 You can choose either
Calendar View' which displays green dots for the days an achievement update was entered.